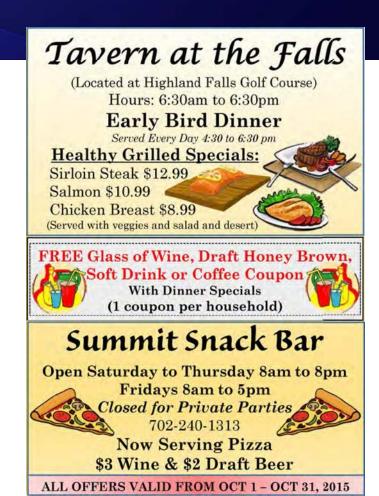

**New Resident Happy Hour** – Last Tuesday of every month where club members and the Board greet new residents to our community. All enjoy talking and asking questions over wine and soft drinks.

Early Dinner at Tavern at the Falls – Located at Highland Falls Golf Course, our restaurant offers dinner every night between 4:30 and 6:30 p.m. with well-priced grilled dinners and a different special every night.

**Summit Room** – Open to all when not rented from 8 a.m. to 8 p.m. Enjoy \$3 wine, fantastic views and talk to a neighbor. Now serving a light breakfast sandwich and pizza for snacks. There are ice cream bars and card playing in the small room for single tables. Call 240-1313 to make sure it's open.