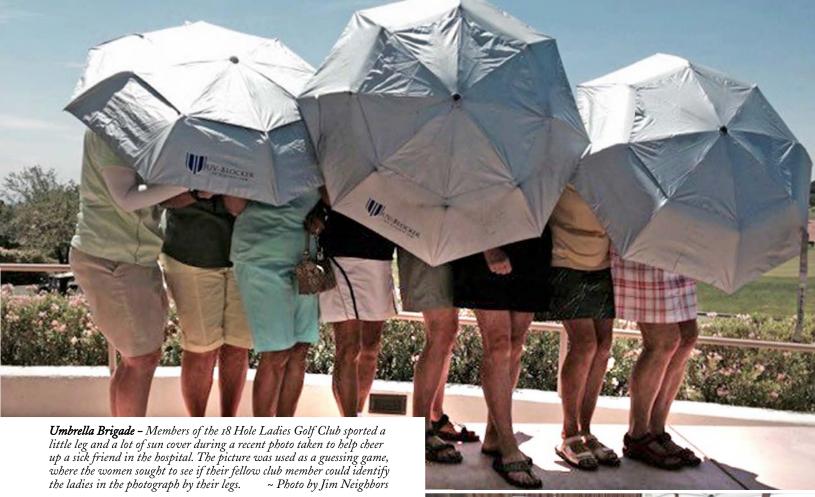

### Credits

link Layout: Jeff Young Design. Cover: SCSCAI's Landscape Department transformed the slope at Desert Vista from turf to xeriscape this summer. The project was part of the Water Authority's water smart program designed to save on the Association's monthly water bill. Cover photo by Edward Arbuckle. Contributors: Adrian Cole, Charli Sue Douglass, Marsha Klein, Jim Neighbors.

### Desert Vista Landscape Plays Up Natural Beauty

By Jeannette Carrillo. Photo by Stu Gershon/Link

un City resident Edward Arbuckle lives across the street from Desert Vista community center. Over the past few months he's seen the xeriscaping project along the property's main slope take shape. From its beginning in June to its culmination in August, the project has resulted in a massive transformation.

To Edward, the intersection is "a nicely scenic mini-hill within our urban setting."

While taking a series of photos (of which one is strikingly represented on this month's cover), Edward said he was accompanied by a local coyote.