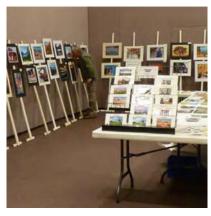

# 16th Annual Sun City Photography Show

Saturday, October 17
10 a.m. to 3 p.m.
Desert Vista ballroom
Members of the Sun City Photography Club will present pictures of local scenes, nature, national parks, travel and portraits. Many of the ready-to-hang prints will be available for

sale. Club members will be on hand to answer questions.