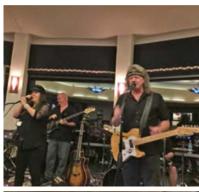

### Band Night at The Summit Rocks

Detroit Mike, Michael Hepner, kicked off his Friday-night music series at The Summit on September 4. Residents looking for something different to do turned out and enjoyed the live music by a local band, as well as dancing and socializing with friends. Band Night @ The Summit takes over the main dining area every Friday night through October, 7:30 to 9 p.m. Doors open at 7 p.m. Cover charge is \$10 with a one-drink minimum. Tickets are available at the door.