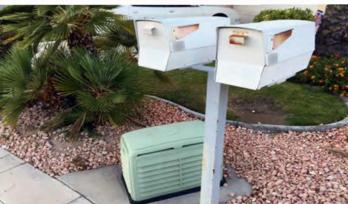

But after so many years, there are a few things that have deteriorated or gone by the wayside that need to be addressed so that we can continue to keep our neighborhoods pristine.

Some residents have let their mailboxes deteriorate. It is each resident's responsibility to make sure their mailbox is refreshed. Too many of the boxes can be seen to have turned gray, rusted and aged. Further, the pole itself has been allowed in many cases to become decrepit, leading to a very sorry-looking, tired box.

You can easily replace your mailboxes, if needed, at Lowes or Home Depot. You just have to make sure the new mailbox looks like (or close to) your old one. Also, the pole always needs to be painted black. No other color is allowed. As for the mailbox, in some sections they are black; in most sections they are white. The bottom line: Whatever color your mailbox is, is the color you need to replace it with, no other color is allowed.

Note: If you live in a sub-association, you need not worry about your mailbox as a homeowner – your sub-association will take care of it.

Top, an example of a good mailbox, black pole and pristine white box. Below, examples of mailboxes and poles that need some work.